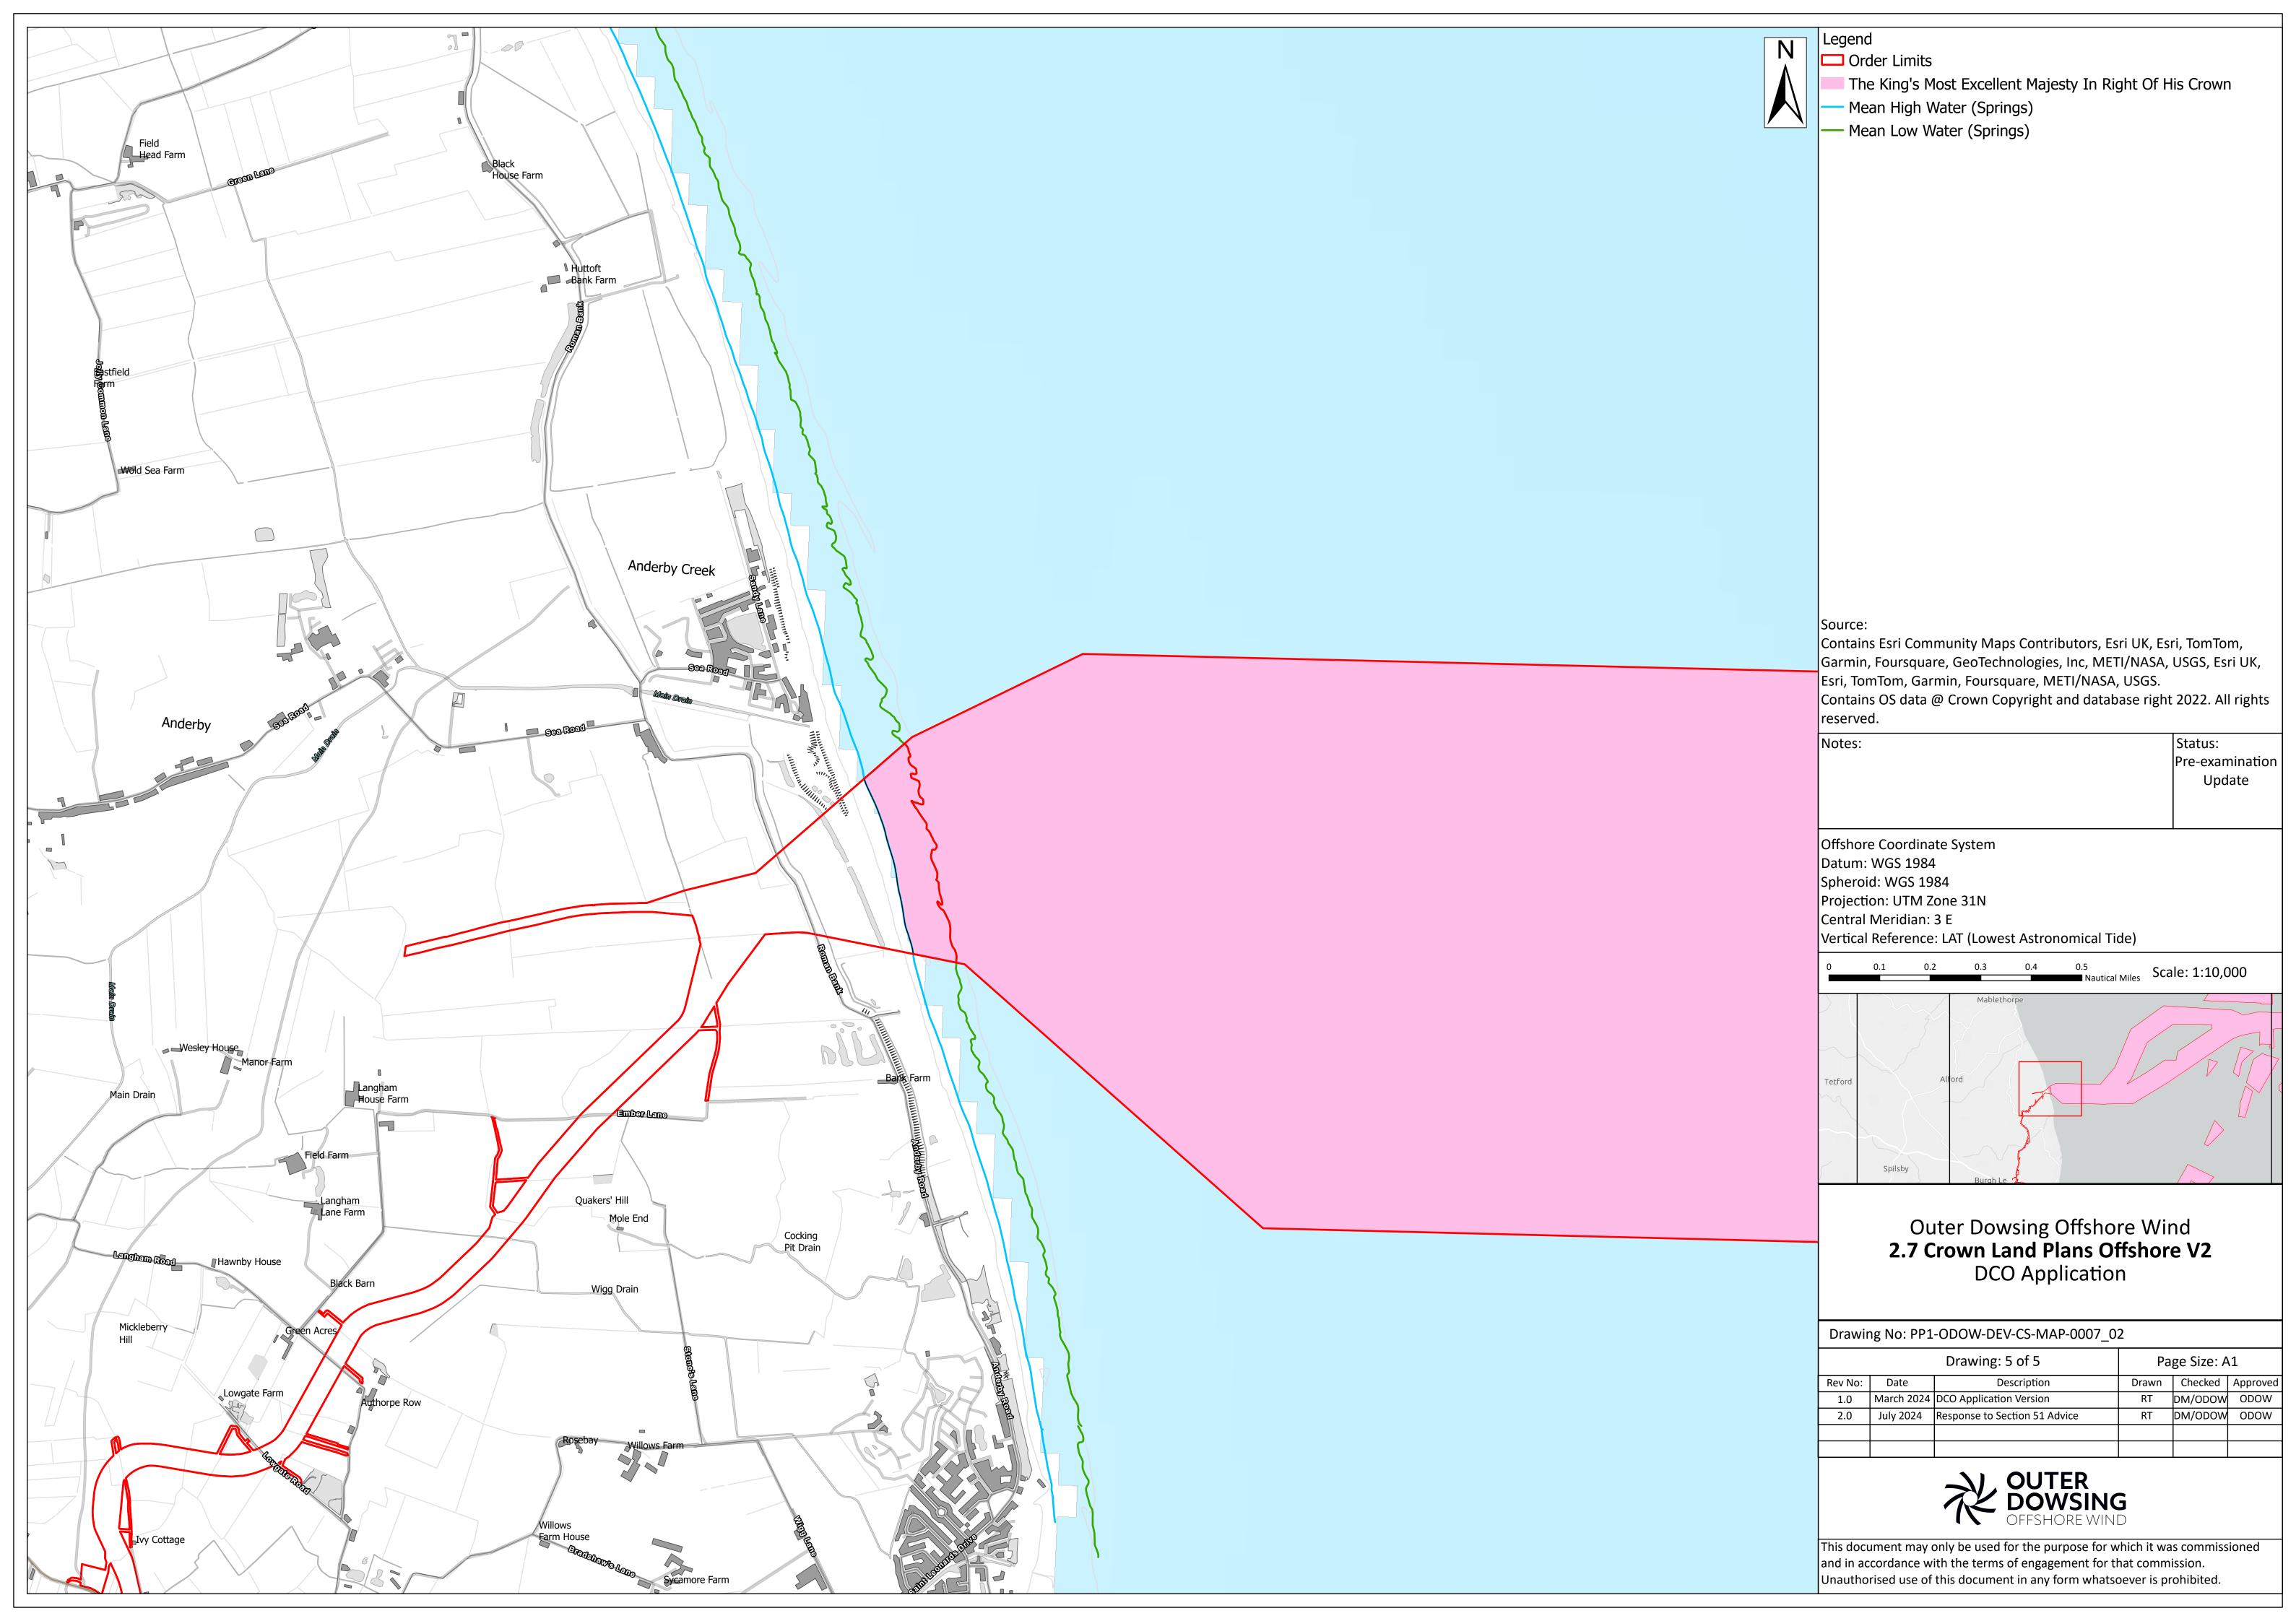

Date: July 2024

Document Reference: 2.7
Pursuant to APFP Regulation: 5(2) (n
Rev: 2.0

| Company:                        |               | Outer Dowsing Offshore Wind   |                                  |                     | Asset:                                           |                  | Whole Asset |                  |
|---------------------------------|---------------|-------------------------------|----------------------------------|---------------------|--------------------------------------------------|------------------|-------------|------------------|
| Project:                        |               | Whole Wind Farm               |                                  |                     | Sub<br>Project/Package:                          |                  | Whole Asset |                  |
| Document Title or Description:  |               | 2.7 Crown Land Plans Offshore |                                  |                     |                                                  |                  |             |                  |
| Internal<br>Document<br>Number: |               | PP1-ODOW-DEV-CS-PLN-0017_02   |                                  |                     | 3 <sup>rd</sup> Party Doc No<br>(If applicable): |                  | N/A         |                  |
| Rev No.                         | Date          |                               | Status / Reason for Issue        | Author              | Checked by                                       | Reviewed<br>by   |             | Approved by      |
| 1.0                             | March<br>2024 |                               | DCO Application                  | Dalcour<br>Maclaren | Shepherd &<br>Wedderburn                         | Outer<br>Dowsing |             | Outer<br>Dowsing |
| 2.0                             | July<br>2024  |                               | Response to<br>Section 51 Advice | Dalcour<br>Maclaren | Shepherd &<br>Wedderburn                         | Outer<br>Dowsing |             | Outer<br>Dowsing |