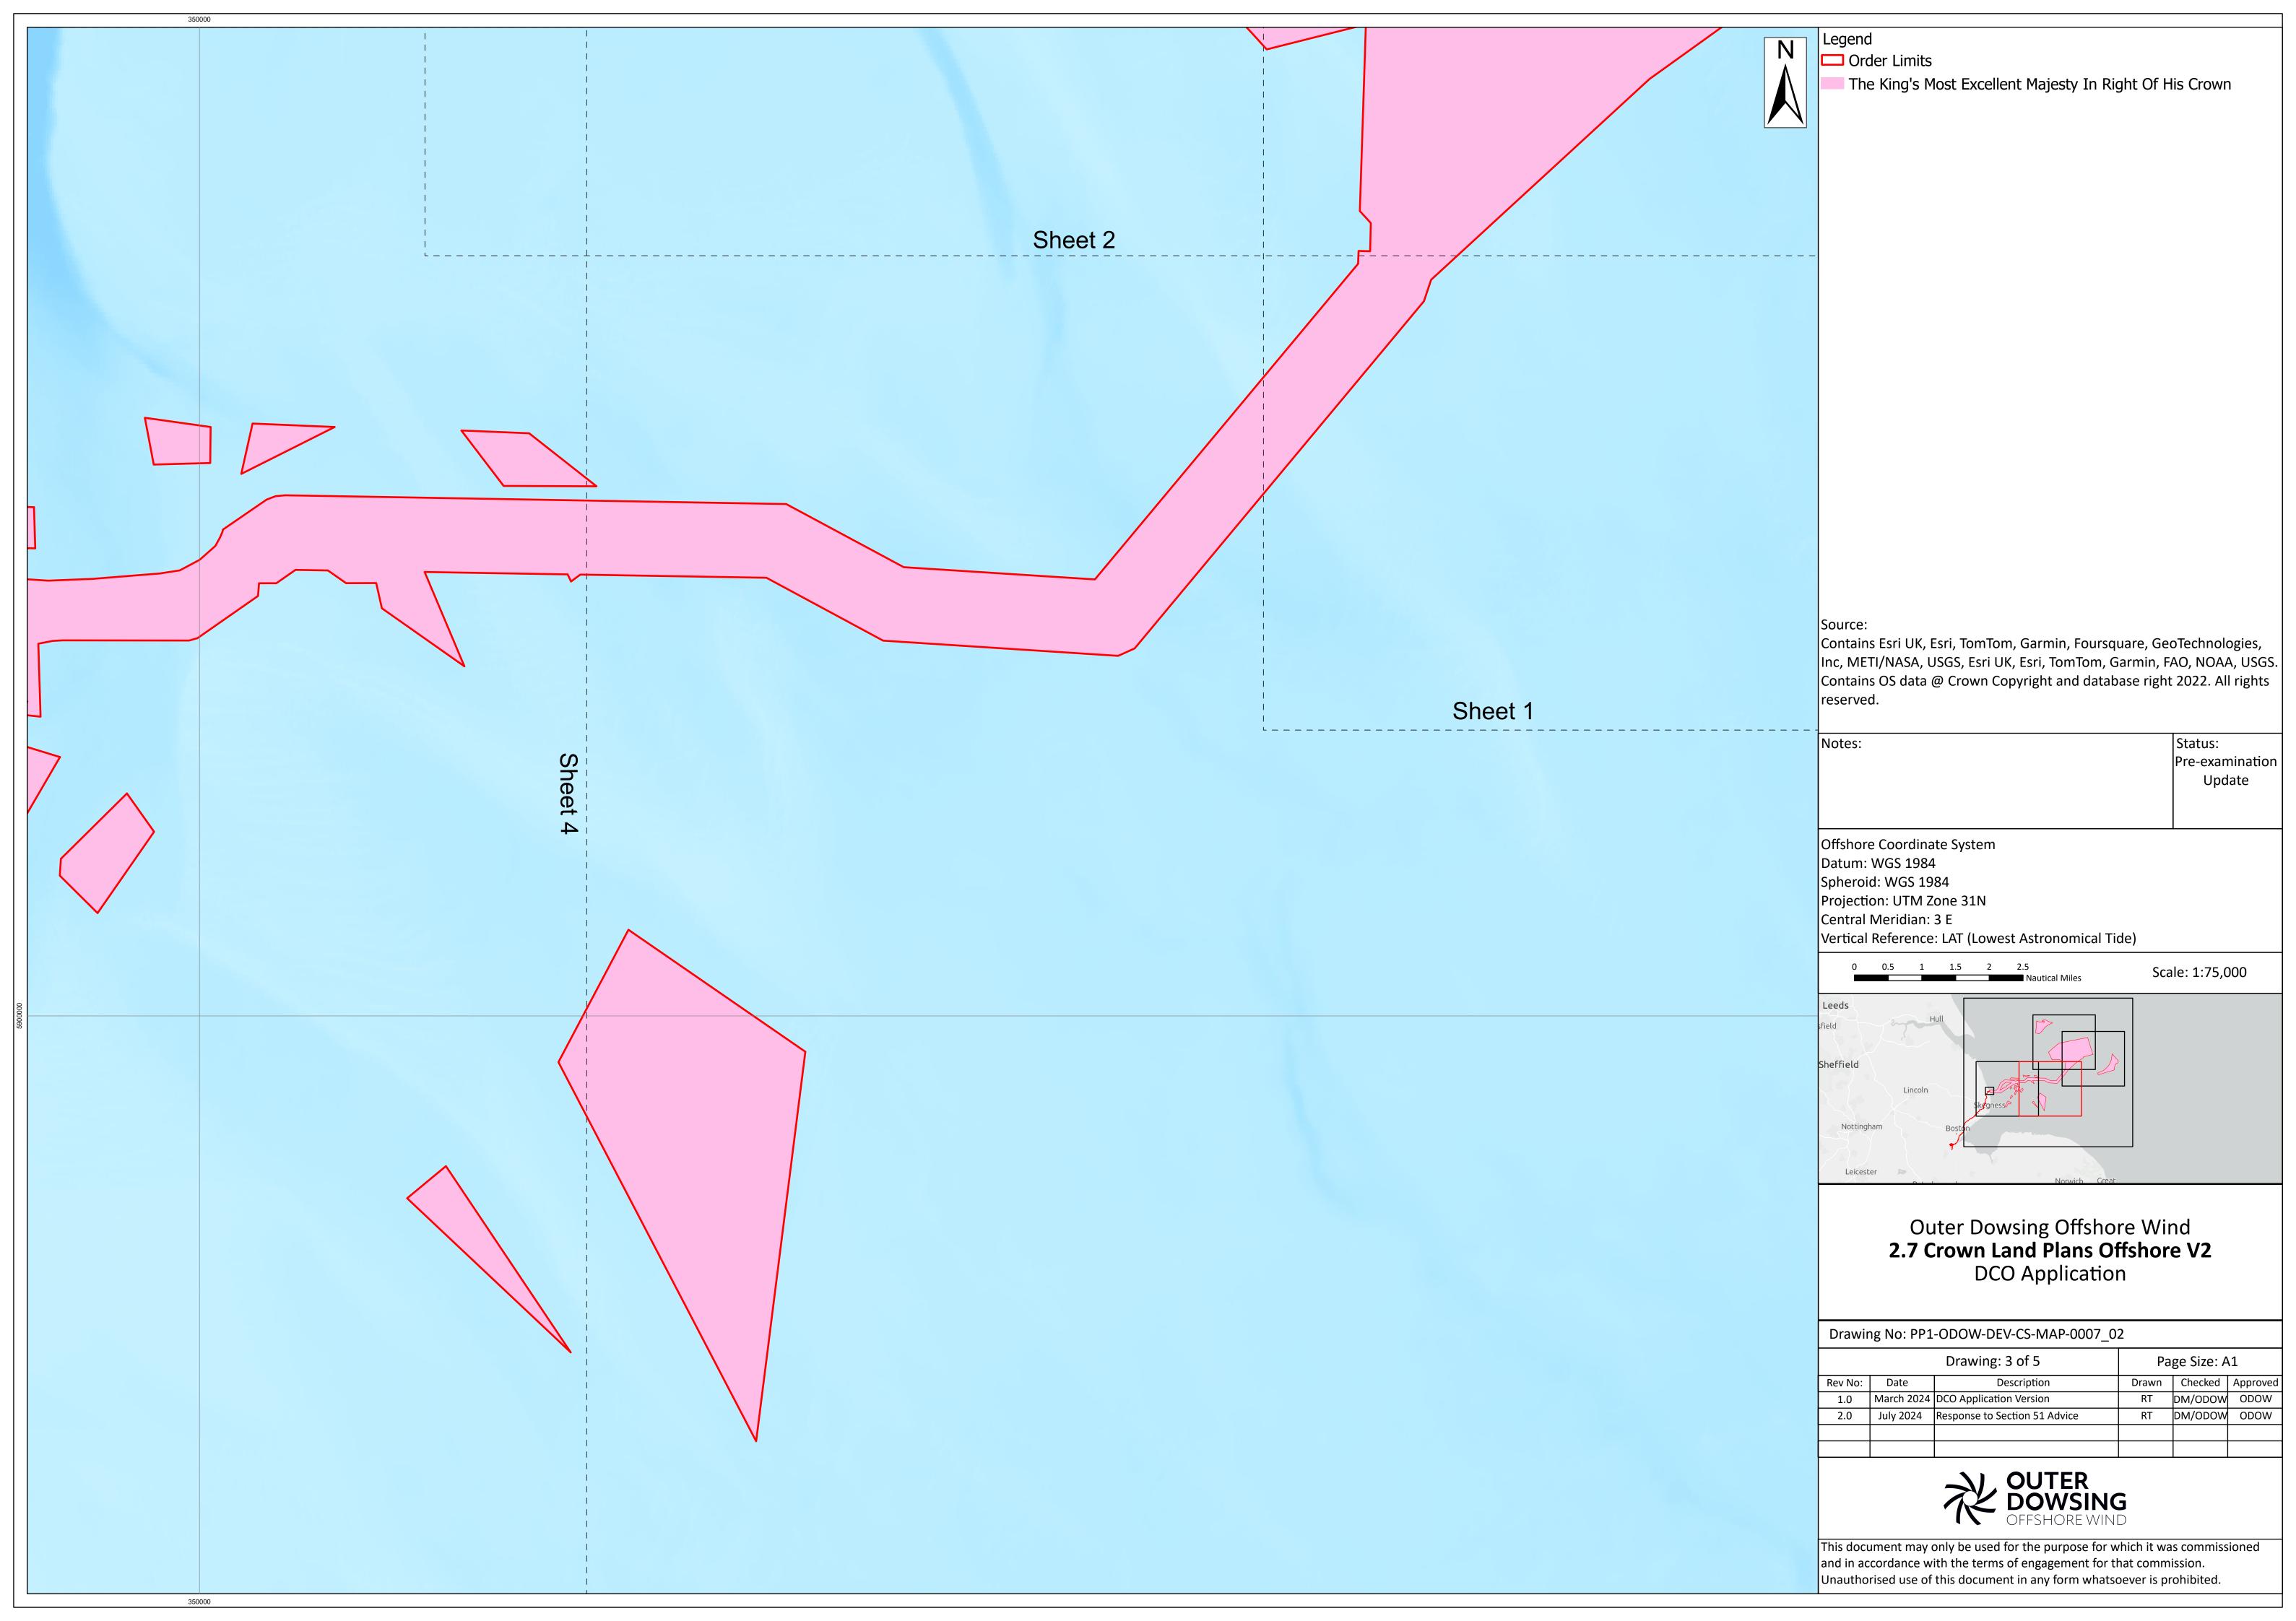

Date: July 2024

Document Reference: 2.7
Pursuant to APFP Regulation: 5(2) (n
Rev: 2.0

| Company:                        |               | Outer Dowsing Offshore Wind   |                                  |                     | Asset:                                           |                  | Whole Asset |                  |
|---------------------------------|---------------|-------------------------------|----------------------------------|---------------------|--------------------------------------------------|------------------|-------------|------------------|
| Project:                        |               | Whole Wind Farm               |                                  |                     | Sub<br>Project/Package:                          |                  | Whole Asset |                  |
| Document Title or Description:  |               | 2.7 Crown Land Plans Offshore |                                  |                     |                                                  |                  |             |                  |
| Internal<br>Document<br>Number: |               | PP1-ODOW-DEV-CS-PLN-0017_02   |                                  |                     | 3 <sup>rd</sup> Party Doc No<br>(If applicable): |                  | N/A         |                  |
| Rev No.                         | Date          |                               | Status / Reason for Issue        | Author              | Checked by                                       | Reviewed<br>by   |             | Approved by      |
| 1.0                             | March<br>2024 |                               | DCO Application                  | Dalcour<br>Maclaren | Shepherd &<br>Wedderburn                         | Outer<br>Dowsing |             | Outer<br>Dowsing |
| 2.0                             | July<br>2024  |                               | Response to<br>Section 51 Advice | Dalcour<br>Maclaren | Shepherd &<br>Wedderburn                         | Outer<br>Dowsing |             | Outer<br>Dowsing |