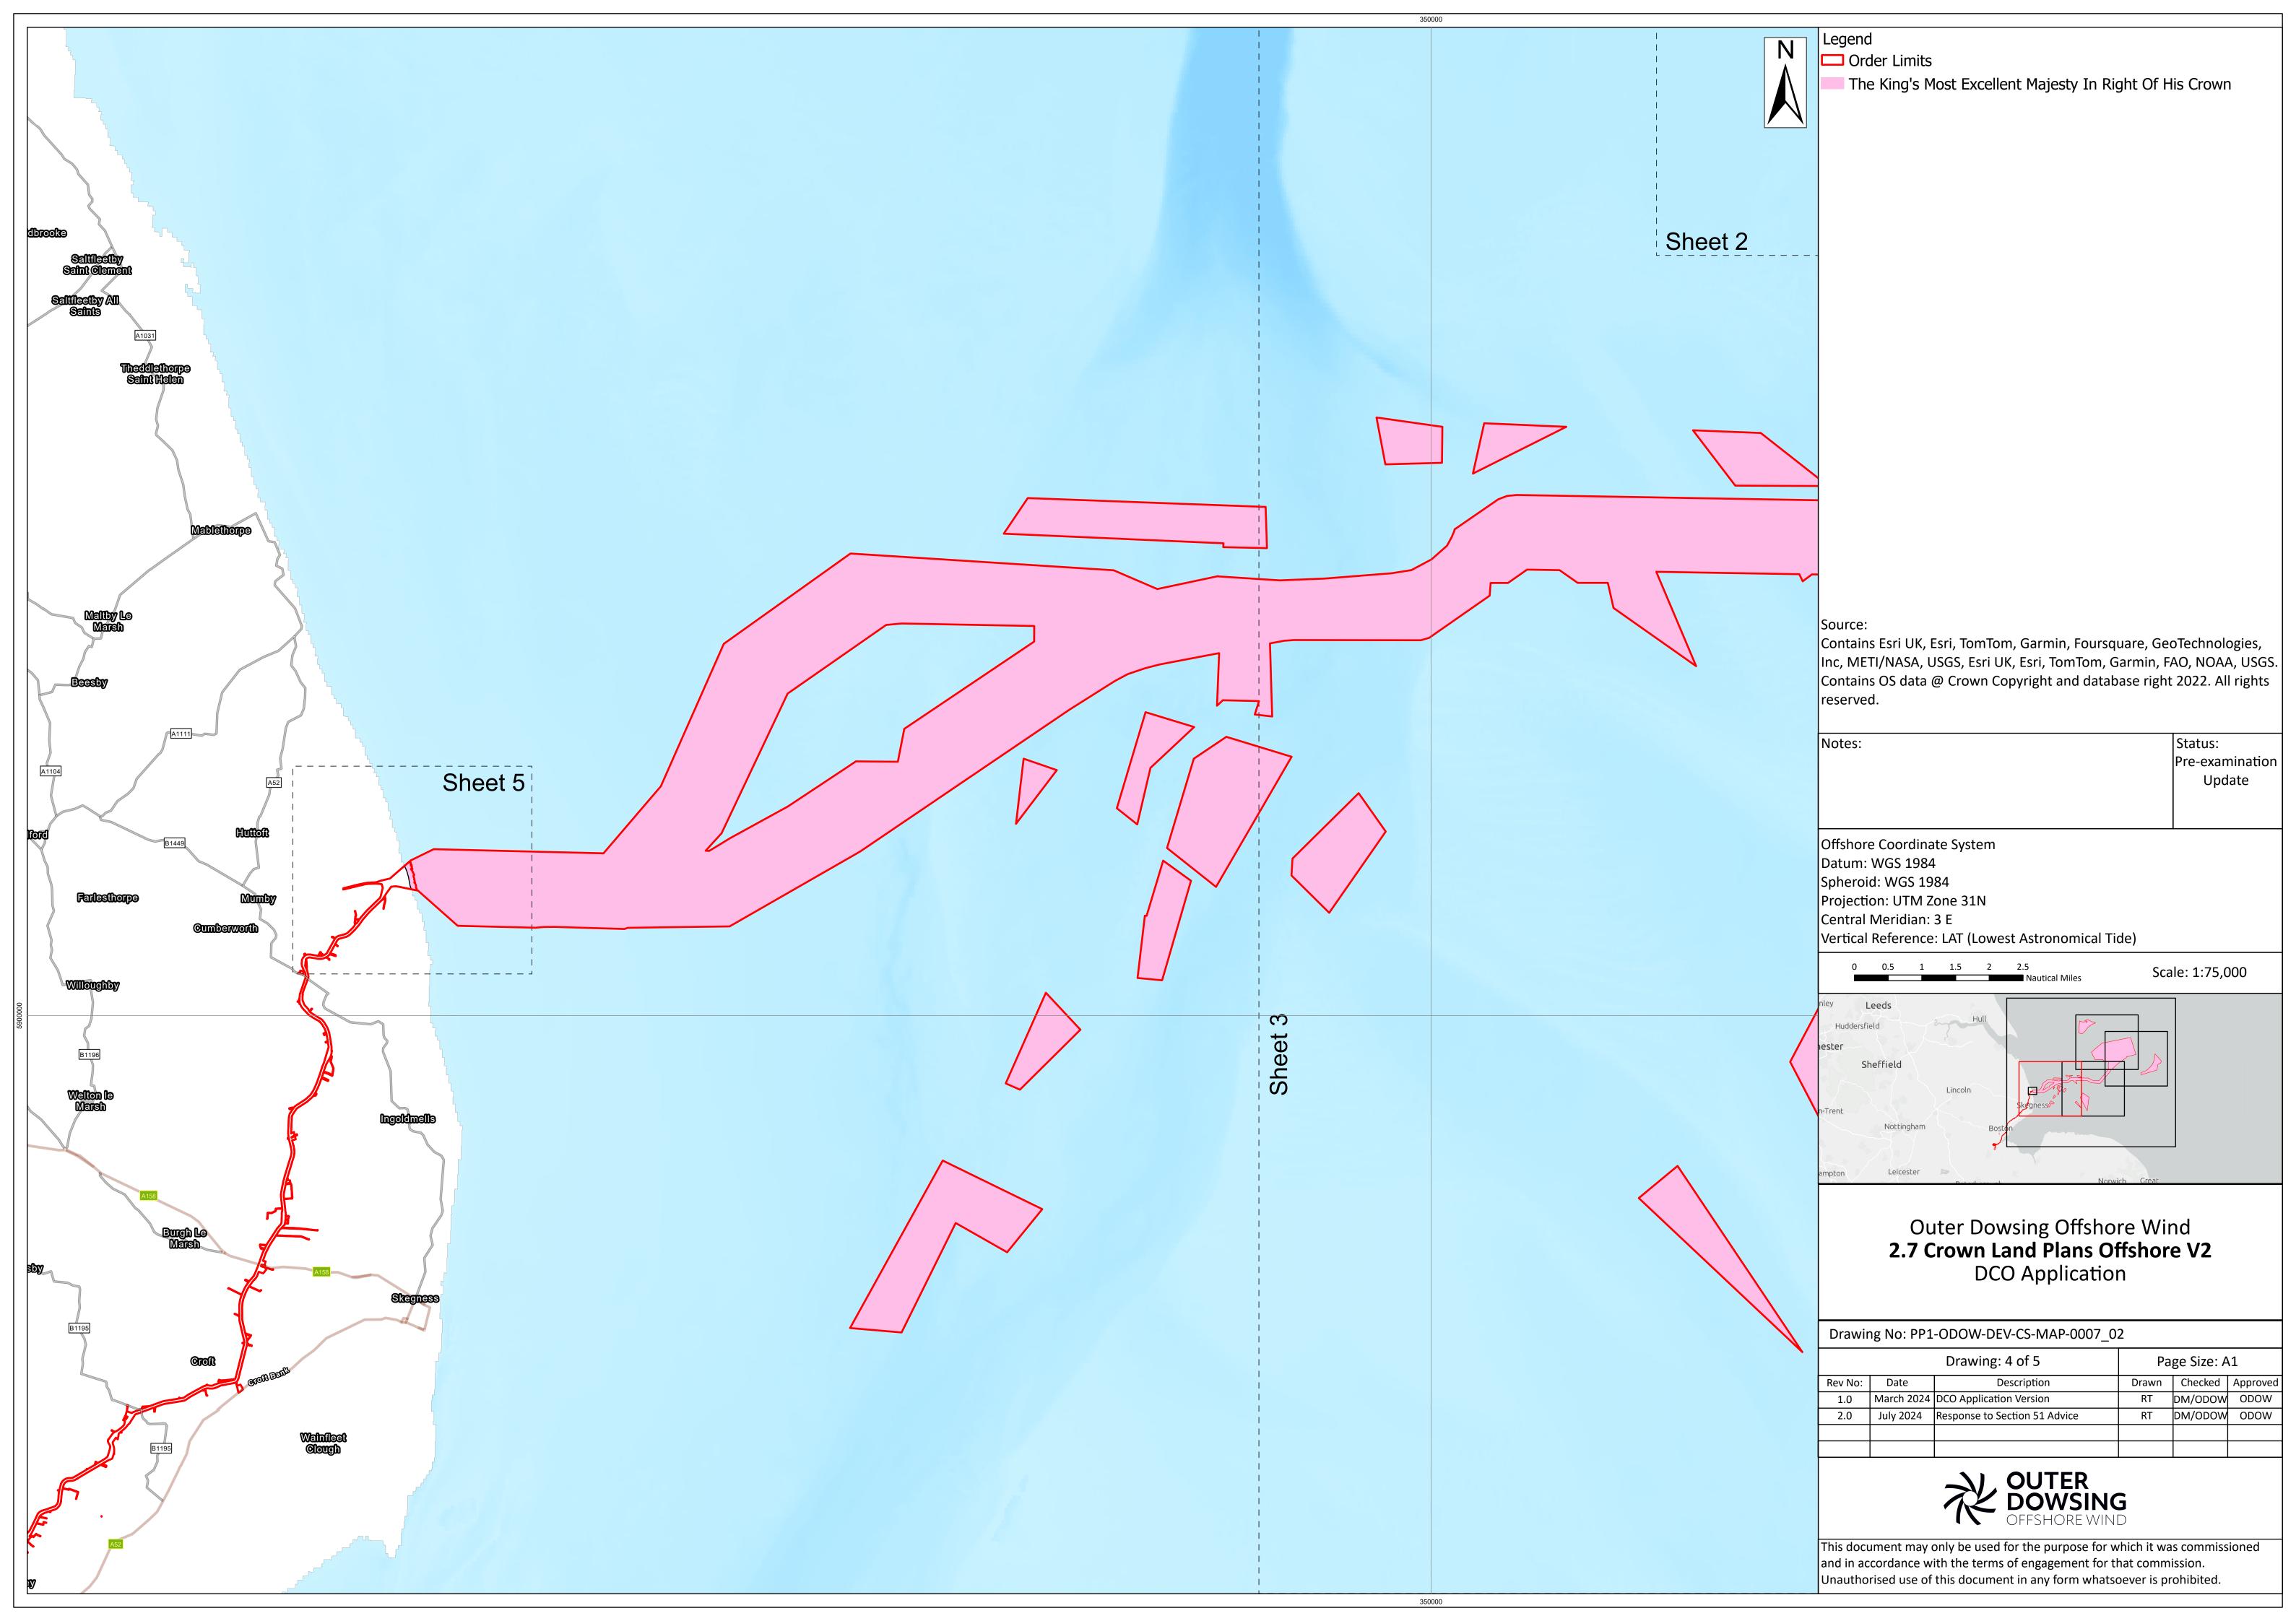

Date: July 2024

Document Reference: 2.7
Pursuant to APFP Regulation: 5(2) (n
Rev: 2.0

| Company:                        |               | Outer Dowsing Offshore Wind   |                                  |                     | Asset:                                           |                  | Whole Asset |                  |
|---------------------------------|---------------|-------------------------------|----------------------------------|---------------------|--------------------------------------------------|------------------|-------------|------------------|
| Project:                        |               | Whole Wind Farm               |                                  |                     | Sub<br>Project/Package:                          |                  | Whole Asset |                  |
| Document Title or Description:  |               | 2.7 Crown Land Plans Offshore |                                  |                     |                                                  |                  |             |                  |
| Internal<br>Document<br>Number: |               | PP1-ODOW-DEV-CS-PLN-0017_02   |                                  |                     | 3 <sup>rd</sup> Party Doc No<br>(If applicable): |                  | N/A         |                  |
| Rev No.                         | Date          |                               | Status / Reason for Issue        | Author              | Checked by                                       | Reviewed<br>by   |             | Approved by      |
| 1.0                             | March<br>2024 |                               | DCO Application                  | Dalcour<br>Maclaren | Shepherd &<br>Wedderburn                         | Outer<br>Dowsing |             | Outer<br>Dowsing |
| 2.0                             | July<br>2024  |                               | Response to<br>Section 51 Advice | Dalcour<br>Maclaren | Shepherd &<br>Wedderburn                         | Outer<br>Dowsing |             | Outer<br>Dowsing |